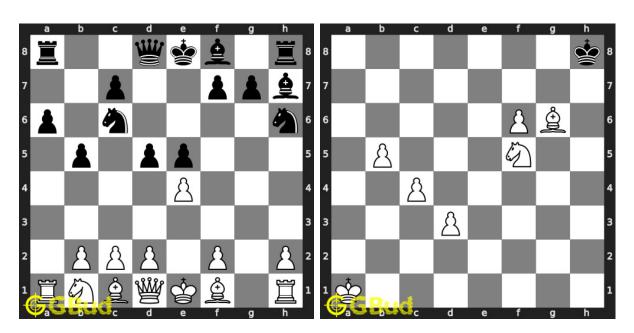

#### 6. Mate in 2 moves

Level: hard, Next Move: White Solution: https://gbud.in/gdnrrv4

#### 7. Mate in 2 moves

Level: hard, Next Move: Black Solution: https://gbud.in/gdnrrv4

## 8. Capture opponent's pawn in two move

Level: hard, Next Move: Black Solution: https://gbud.in/gdnrrv4