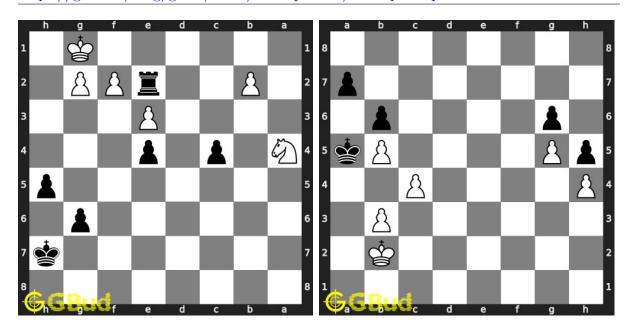

#### 9. Get a queen in 4 moves

Level: hard, Next Move: Black Solution: https://gbud.in/gdnrrv4

### 10. Gain opponent's queen

Level: hard, Next Move: White Solution: https://gbud.in/gdnrrv4

Figure 1: Solve other puzzles @ https://gbud.in/chsgppz