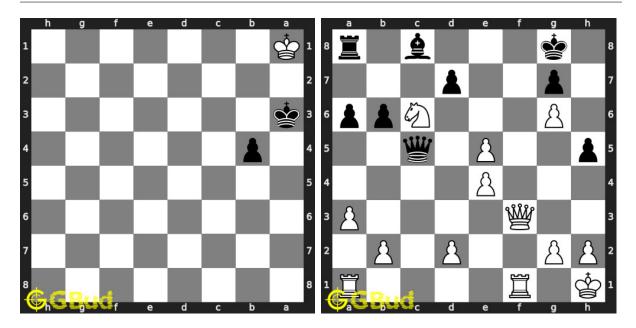

## 8. Capture opponent's pawn in two move

Level: hard, Next Move: Black Solution: https://gbud.in/gdnrrv4