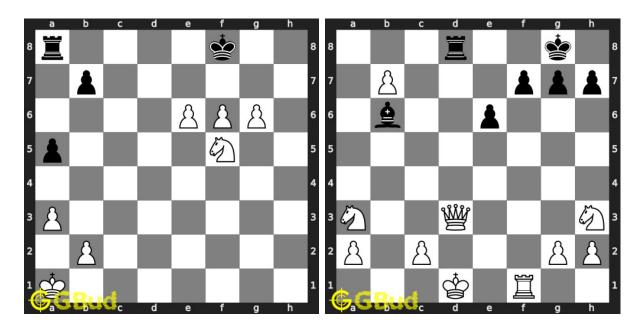

#### 1. Mate in 2 moves

Level: hard, Next Move: White Solution: https://gbud.in/gdnrrv4

#### 2. Save your queen

Level: medium, Next Move: White Solution: https://gbud.in/gdnrrv4

## 3. Give support to your pawn at e4 4. Mate in 3 moves

Level: easy, Next Move: White
Solution: https://gbud.in/gdnrrv4
Level: hard, Next Move: White
Solution: https://gbud.in/gdnrrv4

#### 5. Get a queen in 4 moves

Level: hard, Next Move: Black Solution: https://gbud.in/gdnrrv4