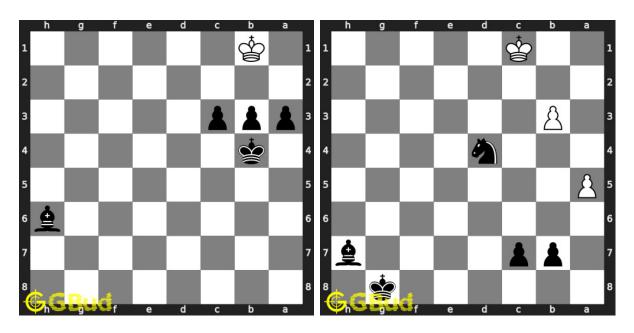

### 10. Gain opponent's queen

Level: hard, Next Move: White Solution: https://gbud.in/gdnrrv4

Figure 1: Solve other puzzles @ https://gbud.in/chsgppz